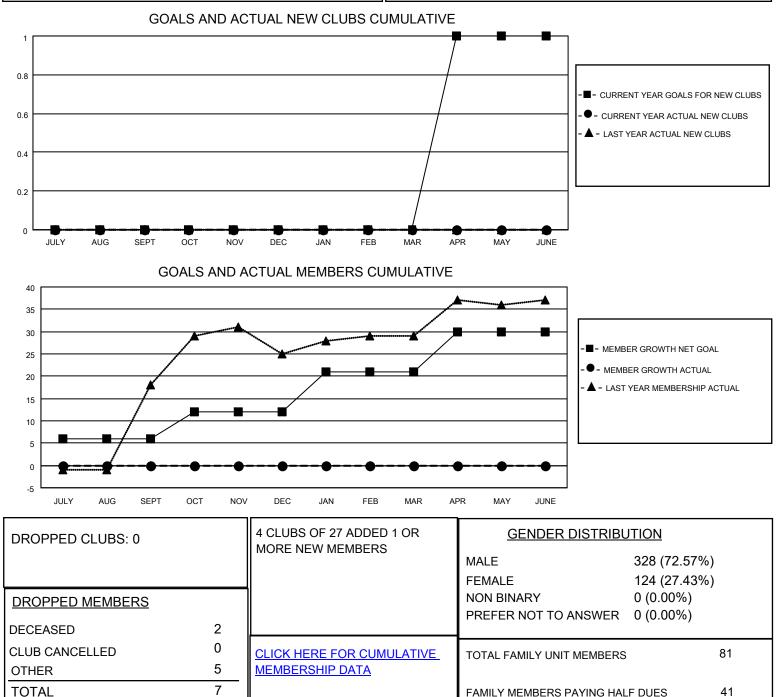

## LOCATION UTAH

District 28 U

Results as of: 8/31/2023

| Clubs                 |               |           |               | Members               |                          |                         |                                                    |
|-----------------------|---------------|-----------|---------------|-----------------------|--------------------------|-------------------------|----------------------------------------------------|
| RESULTS FOR 2023-2024 |               |           |               | RESULTS FOR 2023-2024 |                          |                         |                                                    |
| QUARTER               | NEW CLUB GOAL | NEW CLUBS | DROPPED CLUBS | QUARTER               | EMBER GROWTH NET<br>GOAL | MEMBER GROWTH<br>ACTUAL | DROPPED<br>MEMBERS ACTUAL<br>(including transfers) |
| JULY/AUG/SEPT         | 0             | 0         | 0             | JULY/AUG/SEPT         | 6                        | 10                      | 7                                                  |
| OCT/NOV/DEC           | 0             | 0         | 0             | OCT/NOV/DEC           | 6                        | 0                       | 0                                                  |
| JAN/FEB/MAR           | 0             | 0         | 0             | JAN/FEB/MAR           | 9                        | 0                       | 0                                                  |
| APR/MAY/JUNE          | 1             | 0         | 0             | APR/MAY/JUNE          | 9                        | 0                       | 0                                                  |